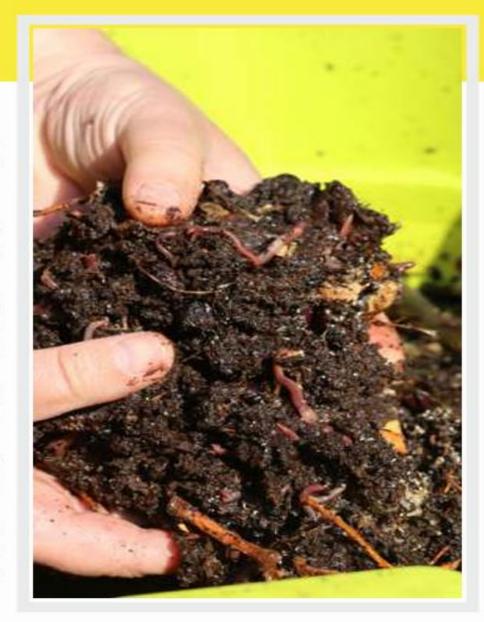

# VERMI COMPOST वर्मी कम्पोस्ट

#### **Benefits Of Vermi Compost**

Vermi compost is a good type of compost and has proved to be more beneficial than ordinary compost or cow dung. It has the following advantages in using it-

- By spreading the vermi compost in the ground, the land becomes friable and fertile. This creates a suitable environment for the roots of plants. Due to which they develop well.
- Land is an organic medium and contains many bacteria which keep it alive. These bacteria need carbon in the form of food. Vermi compost increases the organic matter from the soil and provides a continuum of organic activity in the soil.
- Vermi compost contains abundant and balanced amounts of essential nutrients. Due to which plants can get various essential elements in balanced quantities.
- The soil becomes brittle by the use of vermicompost, which increases its capacity for nutrient and water conservation, and the movement of air is also good in the soil.
- Vermi compost is very important for sustainable farming and it is a new step towards organic farming. This type of system can be coordinated and harmonized between the natural system and the modern system based on chemical fertilizers.