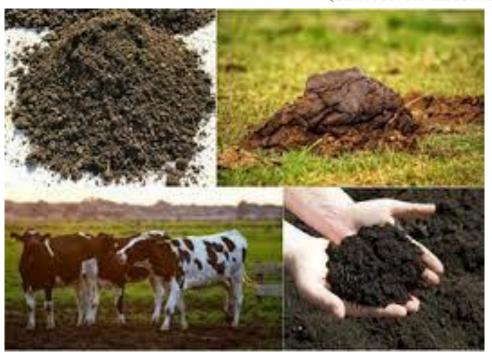

# COW DUNG MANURE गोबर की खाद

Cow dung manure is made up by cow dung and local herbs leaf like dhatoora, neem, akhda (meddar) and gaugavya like chaach(mattha), cow urine, sarson cake etc. Which is rich source of NPK, It improves fertility and water holding capacity of soil, this manure also prevent diseases of soil due to property of neem, dhatoora and akhda and improves immunity of plants/crops.

#### गोबर की खाद

गोबर खाद देसी गाय के गोबर और स्थानीय जड़ी-बूटियों के पत्तों जैसे धतूरे, नीम, आखड़ा (मेदार) और गौगव्य जैसे चाछ (मठ्ठा), गोमूत्र, सरसो की खली आदि से बनता है, जो NPK का समृद्ध स्रोत है, यह मिट्टी की उर्वरक क्षमता और जल धरण क्षमता में सुधार करता है। यह खाद नीम, धतूरे और आखड़ा के नैसर्गिक गुणो के कारण मिट्टी के रोगों को भी रोकती है और पौधों / फसलों की प्रतिरक्षा में सुधार करती है।