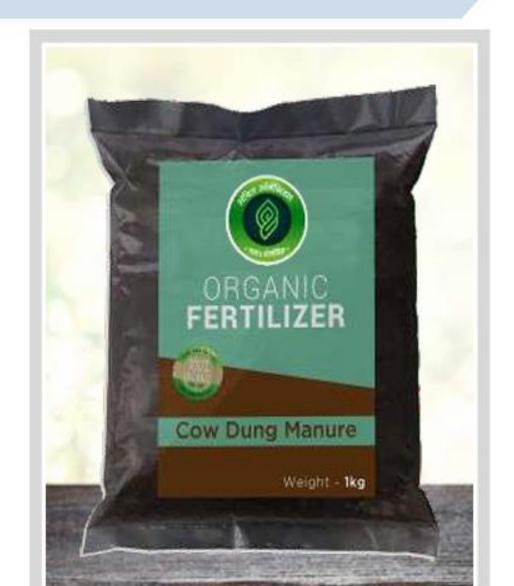

# COW DUNG MANURE गोबर की खाद

Cow dung manure is made up by cow dung and local herbs leaf like dhatoora, neem, akhda (meddar) and gaugavya like chaach(mattha), cow urine, sarson cake etc. Which is rich source of NPK, It improves fertility and water holding capacity of soil, this manure also prevent diseases of soil due to property of neem, dhatoora and akhda and improves immunity of plants/crops.

#### गोबर की खाद

गोबर खाद देसी गाय के गोबर और स्थानीय जड़ी-बूटियों के पत्तों जैसे धतूरे, नीम, आखड़ा (मेदार) और गौगव्य जैसे चाछ (मठ्ठा), गोमूत्र, सरसो की खली आदि से बनता है, जो NPK का समृद्ध स्रोत है, यह मिट्टी की उर्वरक क्षमता और जल धरण क्षमता में सुधार करता है। यह खाद नीम, धतूरे और आखड़ा के नैसर्गिक गुणो के कारण मिट्टी के रोगों को भी रोकती है और पौधों / फसलों की प्रतिरक्षा में सुधार करती है।