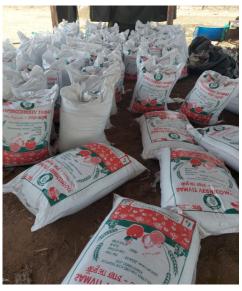

ng manure is made up by cow dung and local herbs leaf like dhatoora, neem, akhda (meddar) and gaugavya like chaach(mattha), cow urine, sarson cake etc. Which is rich source of NPK, It improves fertility and water holding capacity of soil, this manure also prevent diseases of soil due to property of neem, dhatoora and akhda and improves immunity of plants/crops.

#### गोबर की खाद

गोबर खाद देसी गाय के गोबर और स्थानीय जड़ी-बूटियों के पत्तों जैसे धतूरे, नीम, आखड़ा (मेदार) और गौगव्य जैसे चाछ (मठ्ठा), गोमूत्र, सरसो की खली आदि से बनता है, जो NPK का समृद्ध स्रोत है, यह मिट्टी की उर्वरक क्षमता और जल धरण क्षमता में सुधार करता है। यह खाद नीम, धतूरे और आखड़ा के नैसर्गिक गुणो के कारण मिट्टी के रोगों को भी रोकती है और पौधों / फसलों की प्रतिरक्षा में सुधार करती है।

# **Our Product Gallery**

































## **Contact US**

Jivandhara Society, opp. Bhakati International School, Kathodara, Surat, Gujarat 394326

- +91 9033789028
- +91 8141233583
- +91 8980238936
- info@rudrainternationals.com
- mktg@rudrainternationals.com
- Info.rudrainternationals@gmail.com
- https://rudrainternationals.com/