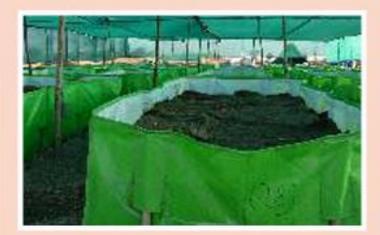

# VERMI COMPOST वर्मी कम्पोस्ट

#### **Benefits Of Vermi Compost**

Vermi compost is a good type of compost and has proved to be more beneficial than ordinary compost or cow dung. It has the following advantages in using it-

- By spreading the vermi compost in the ground, the land becomes friable and fertile. This creates a suitable environment for the roots of plants. Due to which they develop well.
- Land is an organic medium and contains many bacteria which keep it alive. These bacteria need carbon in the form of food. Vermi compost increases the organic matter from the soil and provides a continuum of organic activity in the soil.
- Vermi compost contains abundant and balanced amounts of essential nutrients. Due to which plants can get various essential elements in balanced quantities.
- The soil becomes brittle by the use of vermicompost, which increases its capacity for nutrient and water conservation, and the movement of air is also good in the soil.
- Vermi compost is very important for sustainable farming and it is a new step towards organic farming. This type of system can be coordinated and harmonized between the natural system and the modern system based on chemical fertilizers.