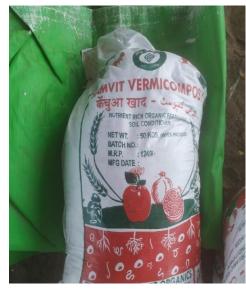

# VERMI COMPOST वर्मी कम्पोस्ट

#### **Benefits Of Vermi Compost**

Vermi compost is a good type of compost and has proved to be more beneficial than ordinary compost or cow dung. It has the following advantages in using it-

- By spreading the vermi compost in the ground, the land becomes friable and fertile. This creates a suitable environment for the roots of plants. Due to which they develop well.
- Land is an organic medium and contains many bacteria which keep it alive. These bacteria need carbon in the form of food. Vermi compost increases the organic matter from the soil and provides a continuum of organic activity in the soil.
- Vermi compost contains abundant and balanced amounts of essential nutrients. Due to which plants can get various essential elements in balanced quantities.
- The soil becomes brittle by the use of vermicompost, which increases its capacity for nutrient and water conservation, and the movement of air is also good in the soil.
- Vermi compost is very important for sustainable farming and it is a new step towards organic farming. This type of system can be coordinated and harmonized between the natural system and the modern system based on chemical fertilizers.