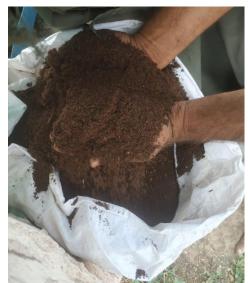

#### **Benefits Of Vermi Compost**

Vermi compost is a good type of compost and has proved to be more beneficial than ordinary compost or cow dung. It has the following advantages in using it-

- By spreading the vermi compost in the ground, the land becomes friable and fertile. This creates a suitable environment for the roots of plants. Due to which they develop well.
- Land is an organic medium and contains many bacteria which keep it alive. These bacteria need carbon in the form of food. Vermi compost increases the organic matter from the soil and provides a continuum of organic activity in the soil.
- Vermi compost contains abundant and balanced amounts of essential nutrients. Due to which plants can get various essential elements in balanced quantities.
- The soil becomes brittle by the use of vermicompost, which increases its capacity for nutrient and water conservation, and the movement of air is also good in the soil.
- Vermi compost is very important for sustainable farming and it is a new step towards organic farming. This type of system can be coordinated and harmonized between the natural system and the modern system based on chemical fertilizers.