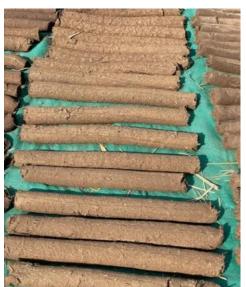

# COW DUNG MANURE गोबर की खाद

Cow dung manure is made up by cow dung and local herbs leaf like dhatoora, neem, akhda (meddar) and gaugavya like chaach(mattha), cow urine, sarson cake etc. Which is rich source of NPK, It improves fertility and water holding capacity of soil, this manure also prevent diseases of soil due to property of neem, dhatoora and akhda and improves immunity of plants/crops.

#### गोबर की खाद

गोबर खाद देसी गाय के गोबर और स्थानीय जड़ी-बूटियों के पत्तों जैसे धतूरे, नीम, आखड़ा (मेदार) और गौगव्य जैसे चाछ (मठ्ठा), गोमूत्र, सरसो की खली आदि से बनता है, जो NPK का समृद्ध स्रोत है, यह मिट्टी की उर्वरक क्षमता और जल धरण क्षमता में सुधार करता है। यह खाद नीम, धतूरे और आखड़ा के नैसर्गिक गुणो के कारण मिट्टी के रोगों को भी रोकती है और पौधों / फसलों की प्रतिरक्षा में सुधार करती है।