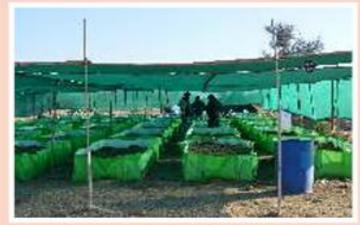

# VERMI COMPOST वर्मी कम्पोस्ट

#### **Benefits Of Vermi Compost**

Vermi compost is a good type of compost and has proved to be more beneficial than ordinary compost or cow dung. It has the following advantages in using it-

- By spreading the vermi compost in the ground, the land becomes friable and fertile. This creates a suitable environment for the roots of plants. Due to which they develop well.
- Land is an organic medium and contains many bacteria which keep it alive. These bacteria need carbon in the form of food. Vermi compost increases the organic matter from the soil and provides a continuum of organic activity in the soil.
- Vermi compost contains abundant and balanced amounts of essential nutrients. Due to which plants can get various essential elements in balanced quantities.
- The soil becomes brittle by the use of vermicompost, which increases its capacity for nutrient and water conservation, and the movement of air is also good in the soil.
- Vermi compost is very important for sustainable farming and it is a new step towards organic farming. This type of system can be coordinated and harmonized between the natural system and the modern system based on chemical fertilizers.