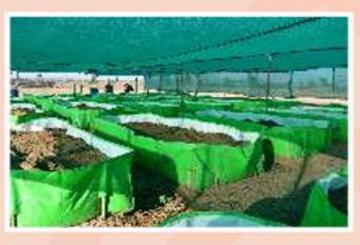

# VERMI COMPOST वर्मी कम्पोस्ट

#### **Benefits Of Vermi Compost**

Vermi compost is a good type of compost and has proved to be more beneficial than ordinary compost or cow dung. It has the following advantages in using it-

- By spreading the vermi compost in the ground, the land becomes friable and fertile. This creates a suitable environment for the roots of plants. Due to which they develop well.
- Land is an organic medium and contains many bacteria which keep it alive. These bacteria need carbon in the form of food. Vermi compost increases the organic matter from the soil and provides a continuum of organic activity in the soil.
- Vermi compost contains abundant and balanced amounts of essential nutrients. Due to which plants can get various essential elements in balanced quantities.
- The soil becomes brittle by the use of vermicompost, which increases its capacity for nutrient and water conservation, and the movement of air is also good in the soil.
- Vermi compost is very important for sustainable farming and it is a new step towards organic farming. This type of system can be coordinated and harmonized between the natural system and the modern system based on chemical fertilizers.